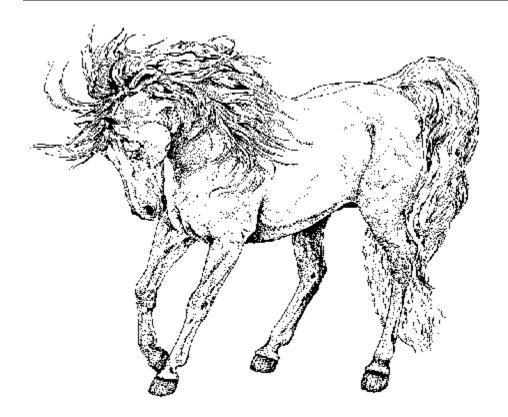

## Horses

Looking Glass Technologies is pleased to present the first two imprints in a series of horse related artwork from Maria G. Vallone. This series will be featured in the Looking Glass Technologies specialty catalogs throughout 1994 and 1995. All shirts imprinted with these designs are limited to a lifetime edition of 1,000 copies, and include a certificate of authenticity signed by Maria G. Vallone.

## Andalusian Stallion

HTS011 Short sleeve T-shirt, white imprint on navy

HTS012 Short sleeve T-shirt, black imprint on ash

HTS013 Short sleeve T-shirt, black imprint on white HTL011 Long sleeve T-shirt, white imprint on navy

HTL012 Long sleeve T-shirt, black imprint on ash

HTL013 Long sleeve T-shirt, black imprint on white