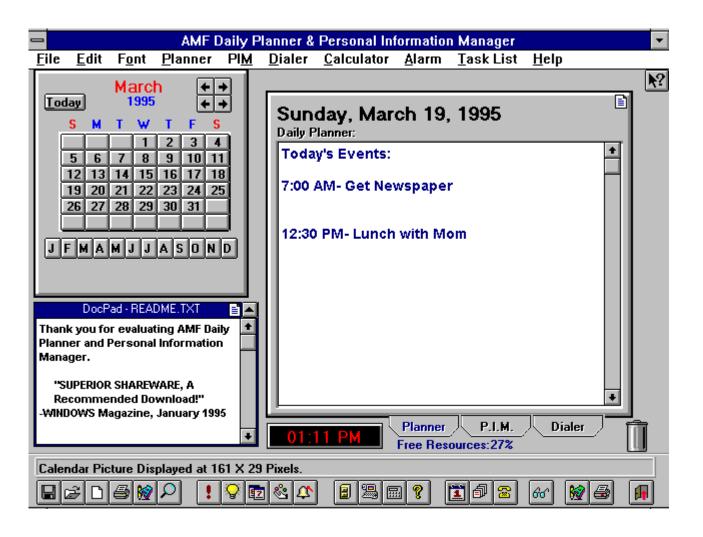

AMF Daily Planner & Personal Information Manager for Windows v4.0 (WPIM.ZIP): This PIM is the easiest one you will ever use. A full drag and drop interface is included with a perpetual calendar and planner to the year 9000. Beautiful 3-D, professional look. Store up to 21,000 entries in the Rolodex Style Phonebook. Yellow Pages and White Pages and full searching capabilities included. Dial the phone, Fax Documents using Delrina's WinFax Pro 4.0. Create business letters, schedule appointments with just a drag and drop. Edit and save text files, print them in any font you want. Create beautifully formatted reports of all your phonebook entries. Fits the FiloFax standard, as well as many others such as Day Runner, and Day Timer. Create envelopes and labels with multiple fonts and colors. Set up to 1,440 alarms per day. Stores an immense amount of data per day. Keep multiple years worth of data at your finger tips. Great for tax records and business planners. No restraints- store your appointments any way you want. Easy to use. Calculator and Clock included. A Personal Task List is included to balance daily tasks. View your appointments at a week at a glance. Anniversary, birthday, holiday reminders are a snap with the Event Master ™. Mail Merge or Merge Print a letter to all of your contacts. NO TRAINING required. Import data using .MDB Access databases, or use tab or comma-delimited text files using the revolutionary Import Wizard ™. Context sensitive help is included. Please see the help file - PIM.HLP for more information. *SUPERIOR SHAREWARE* in WINDOWS Magazine's January 1995 issue! WPIM.ZIP \$21.95 (or as low as \$4.95 in bulk) (Screen Shot Follows)