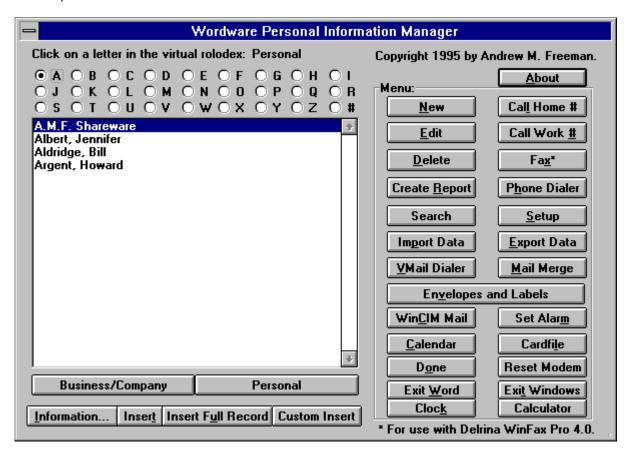

Wordware Personal Information Manager for Word 6: Finally, a PIM comes to Word. Easy to use and very efficient. Dial the phone, print a colorful address book, add an address to a document or business letter, create an envelope, and much more! Now supports up to 21,000 entries, the fastest BACKGROUND Faxing, and looks and feels like a real rolodex. Imports databases, Searches, Creates Letters, Dials Voice Mail, Faxes, and so much more! Manages an entire business! **SUPERIOR SHAREWARE** in WINDOWS November 1994 Issue. Included in September 1994 CompuServeCD. \$15 PIM.ZIP (Screen Shot Follows)