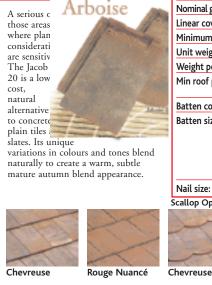

| 40 x 3mm<br>Alloy                        |  |



Quantity per pallet: 900 tiles

59 per m<sup>2</sup>

100mm

170mm

84mm

1.2 kg

35°

Alloy

70.8 kg @

100mm gauge

10.03m per m<sup>2</sup>

25 x 38mm

40 x 2.65mm

No. of tiles:

Nominal gauge:

Minimum headlap:

Linear cover:

Unit weight:

Weight per m<sup>2</sup>:

Min roof pitch:

Batten sizes:

Nail size:

Batten coverage:

#### Ste Foy 17 x 27

The S<sup>te</sup> Fov a clay plain t produced at Àrgentière i Rhodanien re of France.Wit it's gentle shoulder camber this tile unique aesthetic easy to install.

A wide range of matching accessories ensures a perfect result. Its colours combine sheer originality with respect for tradition and regional preferences.



Chevreuse



Rouge Nuancé



Rouge Nuancé

#### Jacob 20





Rouge Nuancé

10 per m<sup>2</sup> @

max 376mm

13 per m<sup>2</sup> @

min 310mm

310mm min

376mm max

43 kg @ 10m<sup>2</sup> 56 kg @ 13m<sup>2</sup>

17.5° Sheltered

268mm

84mm

4.3 kg

gauge

gauge

Quantity per pallet: 240 tiles

No. of tiles:

Nominal gauge:

Linear cover:

Unit weight:

Weight per m<sup>2</sup>:

Min roof pitch:

Minimum headlap:

(variable)

| The PV10<br>nterlocking<br>clay tile has an<br>conomical<br>coverage of 10<br>iles per m <sup>2</sup> .<br>The use of<br>plaster moulds<br>ensure a super smo<br>finish and it can be<br>proken-bonded. | oth<br>e laid in-line or |
|-----------------------------------------------------------------------------------------------------------------------------------------------------------------------------------------------