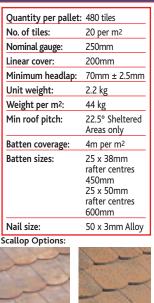

| 40 x 3mm<br>Alloy                        |  |



Quantity per pallet: 900 tiles

59 per m<sup>2</sup>

100mm

170mm

84mm

1.2 kg

35°

Alloy

70.8 kg @

100mm gauge

10.03m per m<sup>2</sup>

25 x 38mm

40 x 2.65mm

No. of tiles:

Nominal gauge:

Minimum headlap:

Linear cover:

Unit weight:

Weight per m<sup>2</sup>:

Min roof pitch:

Batten sizes:

Nail size:

Batten coverage:

#### Ste Foy 17 x 27

The S<sup>te</sup> Fov a clay plain t produced at Àrgentière i Rhodanien re of France.Wit it's gentle shoulder camber this tile unique aesthetic easy to install.

A wide range of matching accessories ensures a perfect result. Its colours combine sheer originality with respect for tradition and regional preferences.



Chevreuse



Rouge Nuancé



Rouge Nuancé

#### Jacob 20





Rouge Nuancé

10 per m<sup>2</sup> @

max 376mm

13 per m<sup>2</sup> @

min 310mm

310mm min

376mm max

43 kg @ 10m<sup>2</sup> 56 kg @ 13m<sup>2</sup>

17.5° Sheltered

268mm

84mm

4.3 kg

gauge

gauge

Quantity per pallet: 240 tiles

No. of tiles:

Nominal gauge:

Linear cover:

Unit weight:

Weight per m<sup>2</sup>:

Min roof pitch:

Minimum headlap:

(variable)

| The PV10<br>nterlocking<br>clay tile has an<br>conomical<br>coverage of 10<br>iles per m <sup>2</sup> .<br>The use of<br>plaster moulds<br>ensure a super smo<br>finish and it can be<br>proken-bonded. | oth<br>e laid in-line or |
|-------------------------------------------------------------------------------------------------------------------------------------------------------------------------------------------------