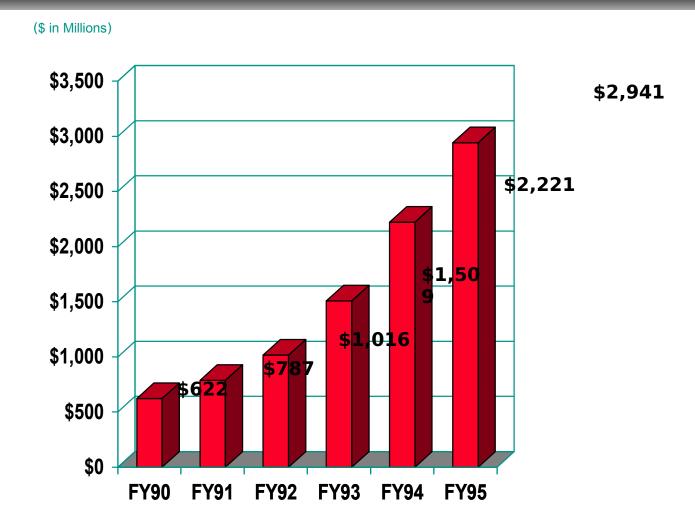

## MicroAge, Inc.

- FY95 Revenue \$2.941 billion
- 37 consecutive profitable quarters from ongoing operations (through Q1 FY96)
- Systems Integrator & Master Distributor
- Established in 1976 in Tempe, AZ
  - Managed by co-founders
- Public company
- Fortune 500 company

## MicroAge Revenue