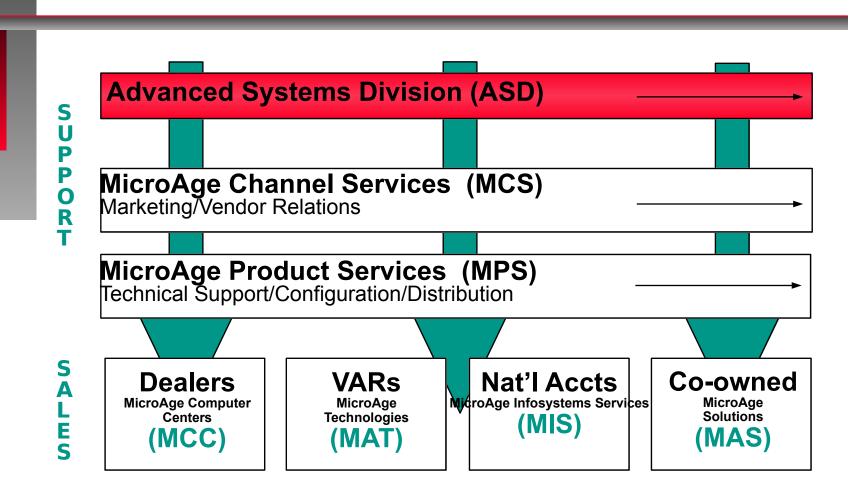

## MicroAge, Inc. - cont'd.

- ■Organized in business units to focus on resellers' needs (міз/маз/мсс/мат)
- Pioneering EDI with customers, resellers & vendors
- Selected by vendors for pilot programs
- Advanced Systems Division (ASD), established in 1992, is dedicated to supporting UNIX resellers

#### **Customer Focused Business Units**

## Advanced Systems Division

- ASD was established in 1992
- Focused on UNIX resellers
- Single point-of-contact for configurations, quotes and orders
- Strong technical knowledge
- Dedicated brand managers
- Field-based sales support
- Special pricing & stocking for strategic opportunities