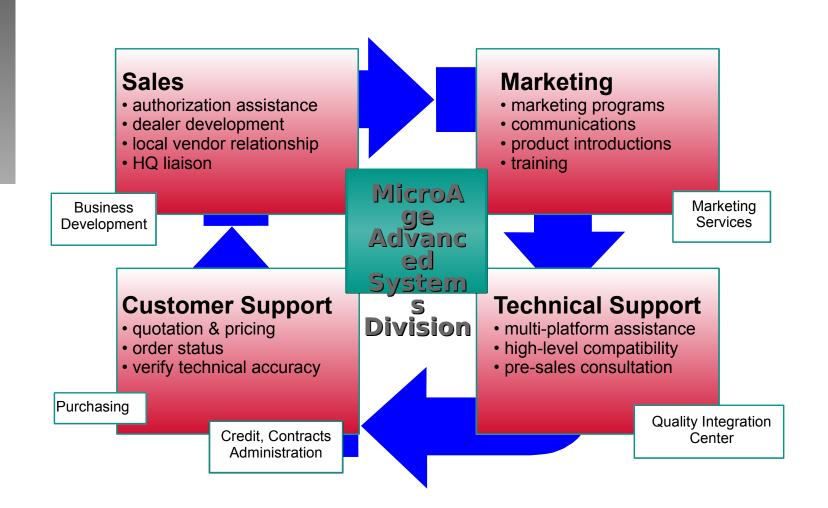

# ASD Key Functional Areas

MicroAge Advanced Systems

## Advanced Systems Division

- Dedicated ASD Account Managers to provide quotes, configuration assistance, process & track orders and answer general product questions
- Field-based ASD Area Managers work with resellers to leverage MicroAge and vendor opportunities including lead generation and sales training

## Advanced Systems Division

ASD Technical Managers provide levelthree consultation for configuration and compatibility issues

Dedicated ASD Brand Managers act as liaison between vendor and MicroAge providing timely product, program and price information

# ASD Technical Support

- Technical Managers available for highlevel technical consulting
  - ™ multi-platform
  - competitive analysis
  - high-level compatibility
- Technical Managers work with configuration team for complex configurations
- Trouble shooting during integration

# ASD Marketing Support