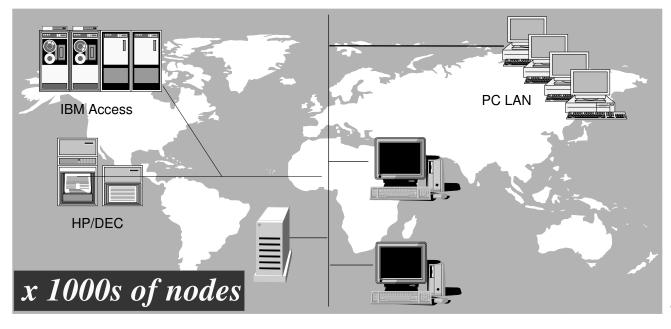

## **Enterprise Management Issues**

- Larger & More Complex Environments
- Inflexible Business Support Systems
- More to Do with Less Time
- Disparate Administration Tools
- Operating Costs Exceeding Hardware & Software