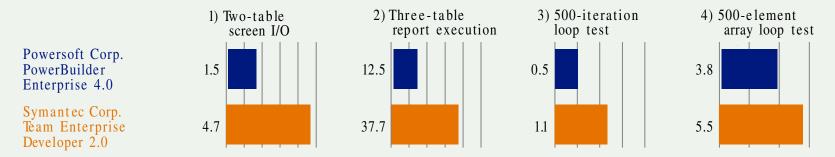

## POWERBUILDER ENTERPRISE 4.0 DELIVERS FASTER EXECUTION OF CLIENT/SERVER APPLICATIONS

Team Enterprise Developer 2.0 offers speedier development times

Measured in seconds. Shorter bar indicates better performance.

1) The two-table screen I/O test measures how long it took each product to display a screen with data.

2) The three-table report execution test measures how long it took each product to create a three-page report to print to a spool.

3) The 500-iteration loop test measures how long it took each product to cycle through an empty loop 500 times.

4) The 500-element loop test measures how long it took each product to loop through an array while displaying the array element.