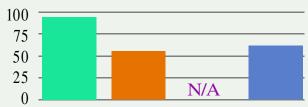

3. Cursor movement

Packets generated when moving cursor across screen of one whiteboard.

Insitu Conference 1.0d PictureTel LiveShare Plus

2. Circle annotation

Packets generated when using circle tool to create a circle on one whiteboard.