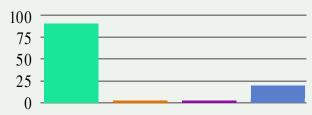

3. Cursor movement

Packets generated when moving cursor across screen of one whiteboard.

Insitu Conference 1.0d PictureTel LiveShare Plus

2. Circle annotation

Packets generated when using circle tool to create a circle on one whiteboard.

## 4. Text annotation

Packets generated when entering "This is a sentence of text" as an annotation on one whiteboard.

\*Insitu does not include a remote pointer tool.