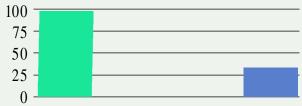

## FARSITE, LIVESHARE TIE UP NETWORK TRAFFIC

Talk Show and Insitu make more efficient use of network bandwidth

Tests measure packets transmitted over the LAN for each task. Shorter bar indicates better performance.

DataBeam FarSite 2.0 Corporate Edition

FutureLabs
Talk Show 3.02

1. Maintain connection

Packets generated to maintain a connection between two PCs with synchronized whiteboards. Traffic measured over a 1-minute period, with no annotation activity.