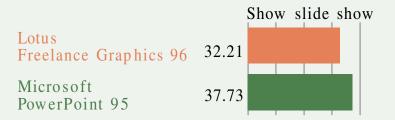

## EXCEPTIN WORD PROCESSING, LOTUS AND MICROSOFT APPS COMPETITIVE

Alltimes measured in seconds. Shorter bars indicate better performance.

## Freelance Graphics edges out PowerPoint

Test consists of running a 12-slide presentation.