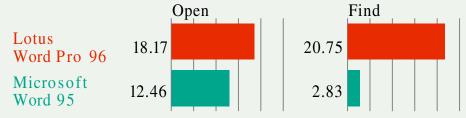

## EXCEPTIN WORD PROCESSING, LOTUS AND MICROSOFT APPS COMPETITIVE

Alltimes measured in seconds. Shorter bars indicate better performance.

## Word Pro 96 trails Word 95 in common word-processing tasks

Open test consists of opening a 5.8M-byte document.

Find test consists of finding and replacing a word in a 5.8M-byte document.