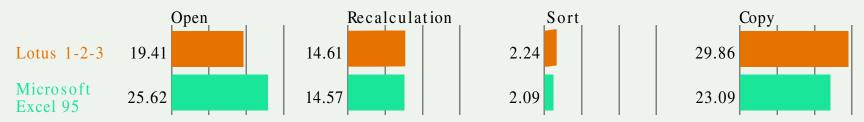

## EXCEPTIN WORD PROCESSING, LOTUS AND MICROSOFT APPS COMPETITIVE

Alltimes measured in seconds. Shorter bars indicate better performance.

## 1-2-3 and Excel trade lead in spreadsheet tests

Open test consists of opening a 5.3M-byte spreadsheet.

Recalculation test consists of recalculating a 100,000-cell spreadsheet.

Sort test consists of sorting 1,000 records.

Copy test consists of dragging and dropping selected cells from spreadsheet into same vendor's word processor.