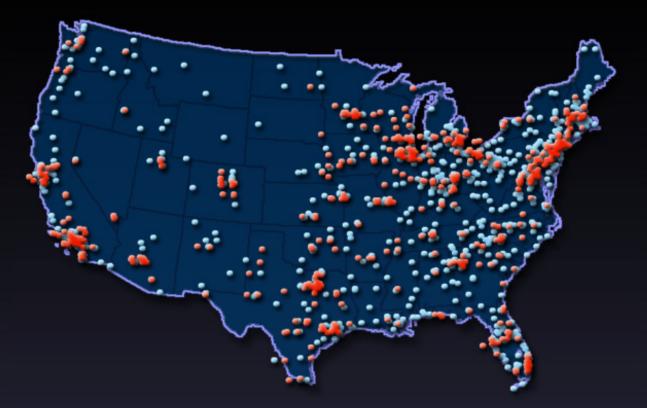

### Retail Coverage without Best Buy

- 825 Sears locations
- 32 million active households
- 57% in rural geographic/secondary markets
- 54% incidence of first-time buyers
- 63% of buyers shopped only at Sears
- 60% use Sears credit card
- \$400M/year in computer sales

### Retail Coverage with Sears