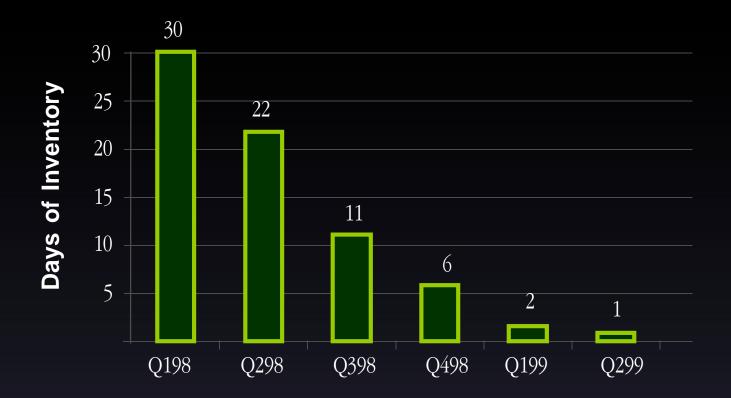

Welcome

To Advance through Presentation Use Page Up and Page Down Keys



.............



Developers Conference

### Sales and Distribution

Mitch Mandich Sr. VP, Worldwide Sales

### Growth – 1H '99

- 39% unit growth
- 9% revenue growth
- \$287M net profit



### iMac Success

- Japan—20% market share
- U.S.—20% desktop market share
- France—iMac is #1 selling consumer computer













Ú



| Croker's (#                               | 100051                                                                                                                                          | Bates #0.944.900