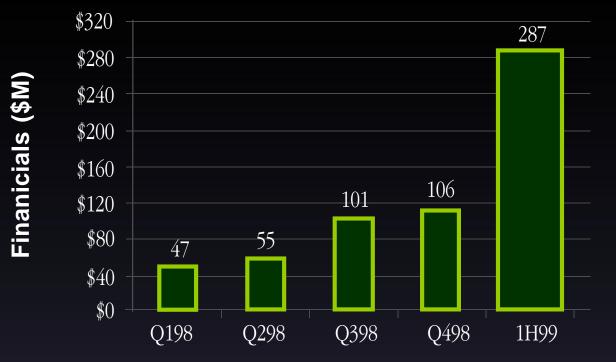

Welcome

To Advance through Presentation Use Page Up and Page Down Keys



.............



Developers Conference

### Sales and Distribution

Mitch Mandich Sr. VP, Worldwide Sales

### Growth – 1H '99

- 39% unit growth
- 9% revenue growth
- \$287M net profit



### iMac Success

- Japan—20% market share
- U.S.—20% desktop market share
- France—iMac is #1 selling consumer computer













Ú



| Croker's (#                               | 100051                                                                                                                                          | Bates #0.944.900