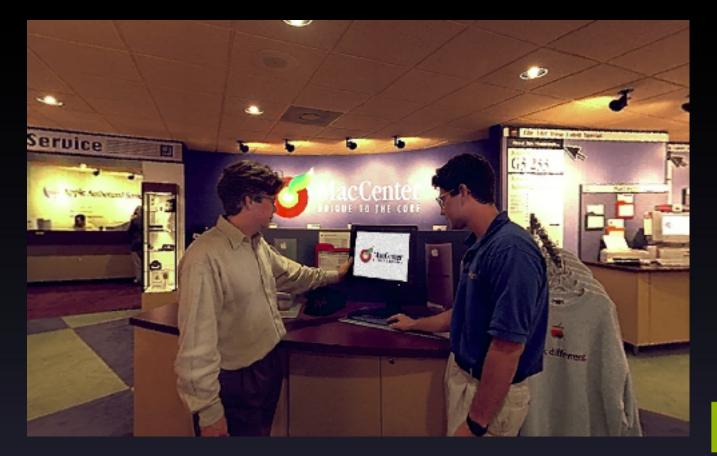

### Retail

- Apple Centres/Apple Specialists— 1000 worldwide
  - 50% Apple sales
  - Total solution sales
  - Strong advocacy and competence
  - Goaled on growth
  - Guidelines for software and peripherals

### Apple Centres/Apple Specialists