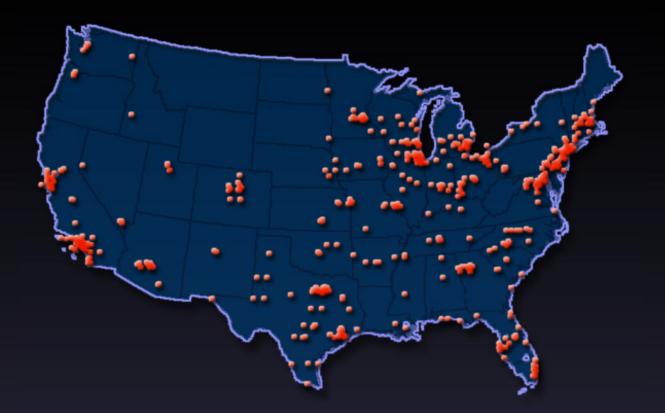

### More Locations.

### Retail Coverage without Best Buy

- 825 Sears locations
- 32 million active households
- 57% in rural geographic/secondary markets
- 54% incidence of first-time buyers
- 63% of buyers shopped only at Sears
- 60% use Sears credit card
- \$400M/year in computer sales